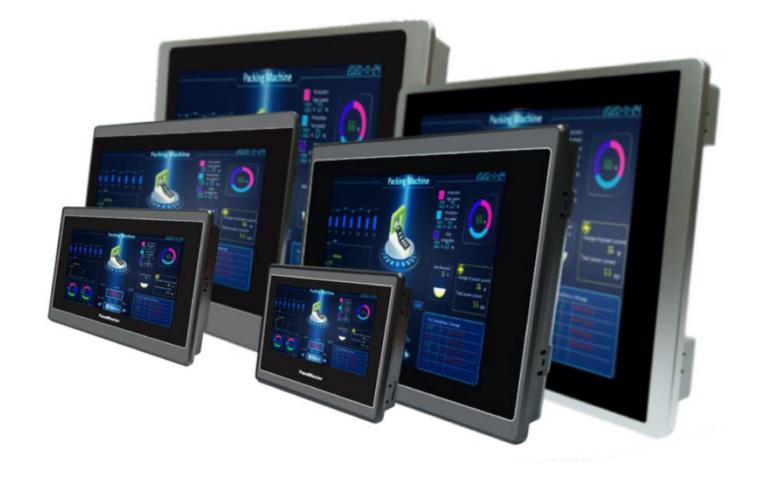

### Select the best one for your space availability

You can select screen sizes from wide lineup