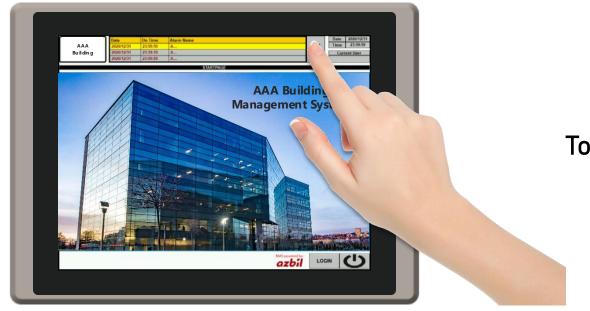

# High Usability

Touch Panel let you operate intuitively

Control room required

Maximize your workplace

### Touch Panel HMI on each floor

Office user can monitor each floor locally