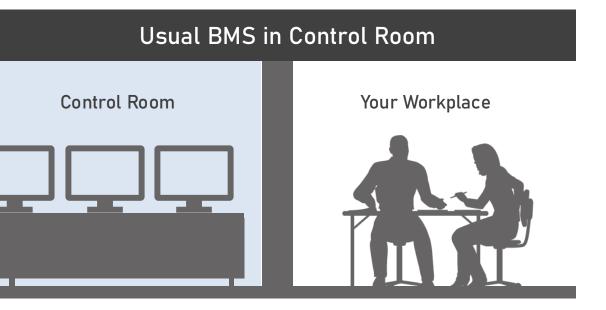

# High Usability

Touch Panel let you operate intuitively

Control room required

Maximize your workplace

### Space Saving: BMS Always besides you

Just hang on the wall, no dedicated control room required

Now

**F**uture

**Compact BMS** 

Building Management System