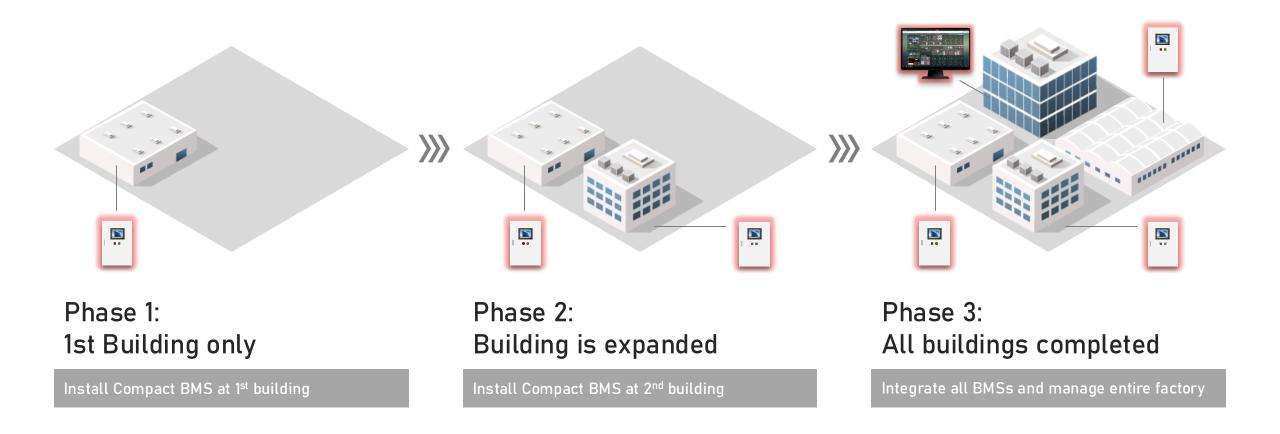

### Suitable for Expansion Plan

Expandability Case: Factory buildings expanded one by one