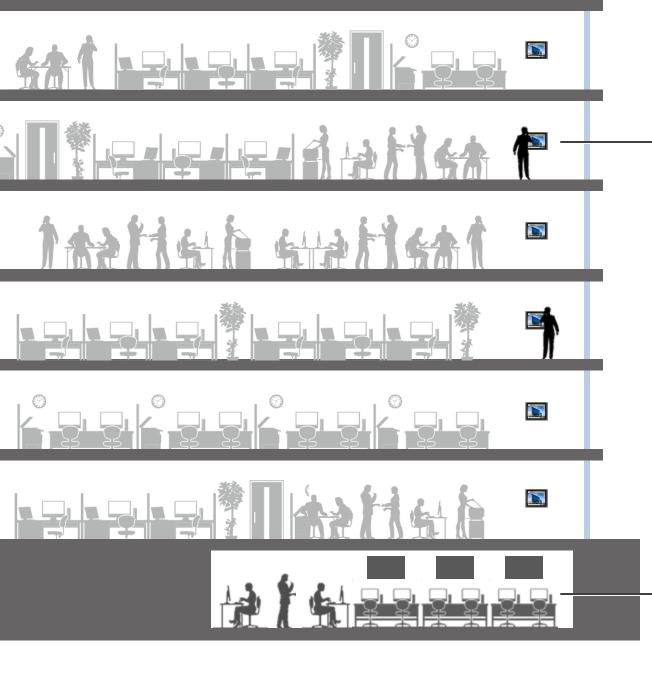

### Touch Panel HMI on each floor

Office user can monitor each floor locally

### **Local Monitoring**

Operator panel for local monitoring

Central BMS in Control Room

Monitors and controls entire building

4.3 ~ 15 in.