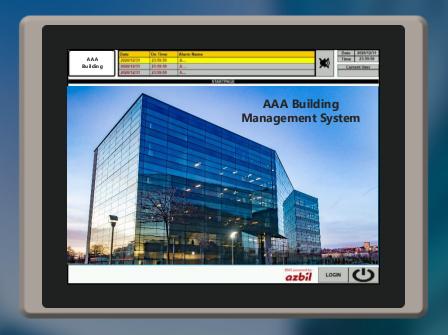

# High Usability

Touch Panel let you operate intuitively

Control room required

Maximize your workplace

### Space Saving: BMS Always besides you

Just hang on the wall, no dedicated control room required

Now

**F**uture

**Compact BMS** 

Building Management System